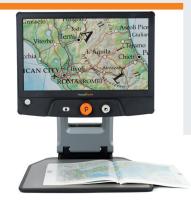

Reveal the world in an unmatched, crisp, and crystal-clear image quality thanks to Reveal 16's 10x optical zoom camera. It enables students to read textbooks, write down notes, and view distant objects like a whiteboard.

## REVEAL 16 Allows you To

Zoom in or zoom out

Change contrast colors

Magnify and read text with characters of 4 points or higher

Flip the camera and use it for distance viewing

Move it easily if necessary