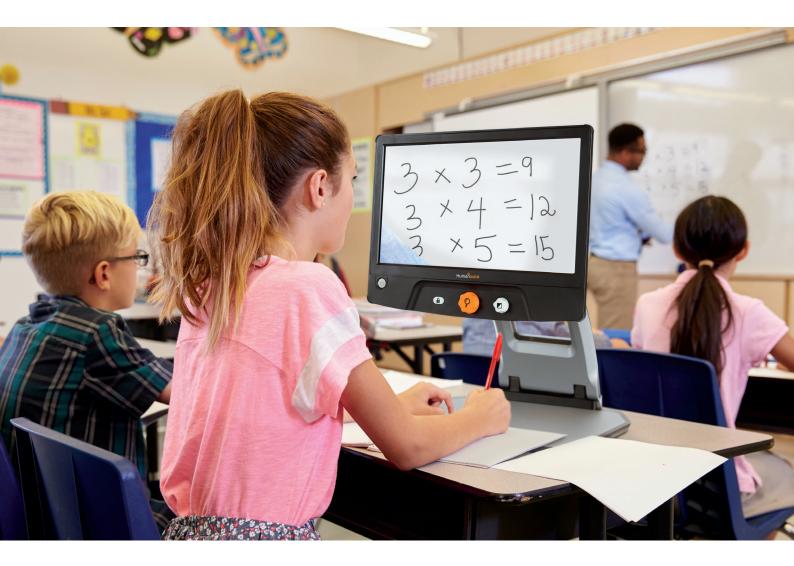

#### SEE LIFE IN A BIGGER, Better Way

Reveal 16 will make reading in the classroom enjoyable without tiring the eyes thanks to its large 16-inch screen delivering an uncompromised image quality.

#### SEE FARTHER

Reveal 16 allows the student to clearly see objects at a distance like the whiteboard or the teacher simply by pointing the camera in the right direction.