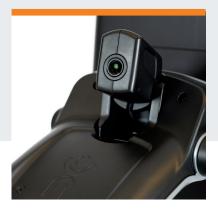

#### SEE FARTHER

Reveal 16 allows the student to clearly see objects at a distance like the whiteboard or the teacher simply by pointing the camera in the right direction.

## REVEAL 16 Allows you To

Zoom in or zoom out

Change contrast colors

Magnify and read text with characters of 4 points or higher

Flip the camera and use it for distance viewing

Move it easily if necessary