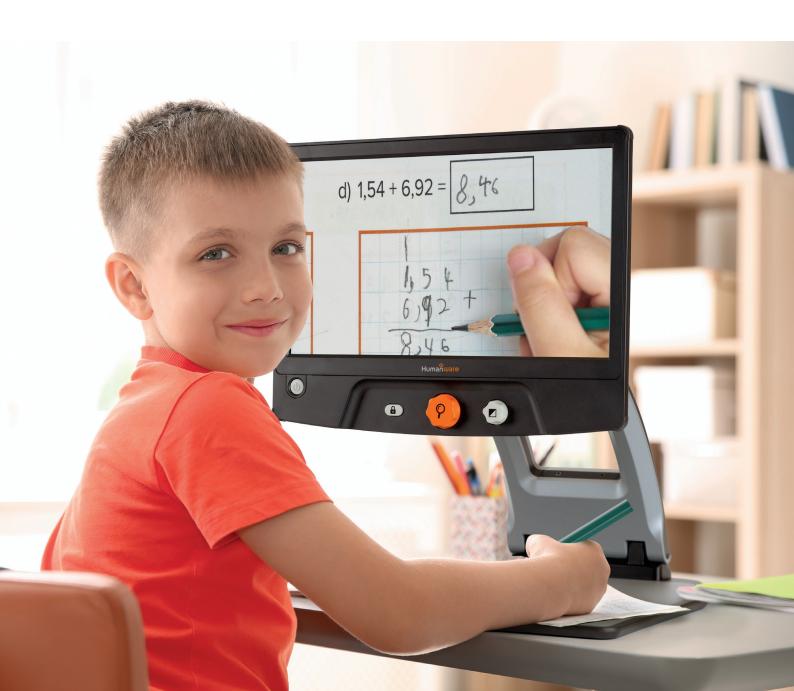

### LOOKING FOR THE PERFECT CRISP IMAGE?

Presenting Reveal 16, the intuitive, easy to use and foldable digital magnifier designed for young students. Reading textbooks, starting to learn math, writing down notes, and seeing the whiteboard clearly with the integrated distance viewing camera, all of this is made easy thanks to Reveal 16's picture-perfect image! Reveal 16 can easily be folded and stored when not in use. Help students reveal their vision with the Reveal 16, the next generation of magnifiers from HumanWare!

Reveal the world in an unmatched, crisp, and crystal-clear image quality thanks to Reveal 16's 10x optical zoom camera. It enables students to read textbooks, write down notes, and view distant objects like a whiteboard.

# Simple to use, Great Image and Foldable!

The Reveal 16 truly helps the student's vision with its large 16-inch screen and powerful camera. It is also packed with several features needed to adapt to any situation.

#### SEE LIFE IN A BIGGER, Better Way

Reveal 16 will make reading in the classroom enjoyable without tiring the eyes thanks to its large 16-inch screen delivering an uncompromised image quality.